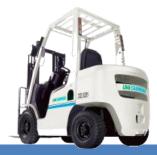

## **UNICARRIERS**

Unicarriers (Formerly known as Nissan Forklift) is one of the worlds leading providers of high performance material handling equipment offering a full range of forklifts for your logistic operation.

We offer 1.5 ton to 23 ton forklift, electric counter balance forklift (3&4 Wheels) reach trucks pallet trucks/ stackers/ order pickups.

#### **FORKLIFTS**