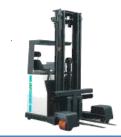

## **UNICARRIERS**

Unicarriers (Formerly known as Nissan Forklift) is one of the worlds leading providers of high performance material handling equipment offering a full range of forklifts for your logistic operation.

We offer 1.5 ton to 23 ton forklift, electric counter balance forklift (3&4 Wheels) reach trucks pallet trucks/ stackers/ order pickups.

#### **FORKLIFTS**