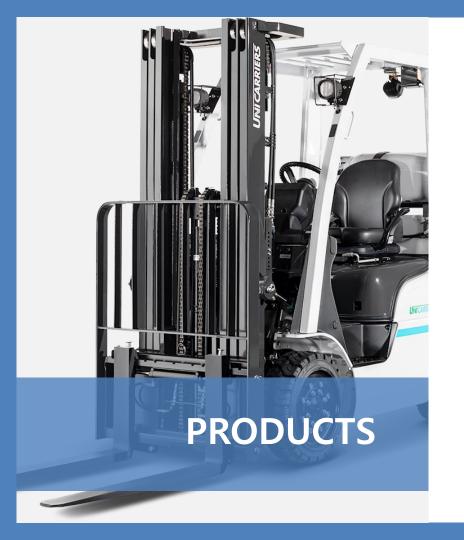

## **UNICARRIERS**

Unicarriers (Formerly known as Nissan Forklift) is one of the worlds leading providers of high performance material handling equipment offering a full range of forklifts for your logistic operation.

We offer 1.5 ton to 23 ton forklift, electric counter balance forklift (3&4 Wheels) reach trucks pallet trucks/ stackers/ order pickups.

#### **FORKLIFTS**