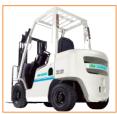

## **UNICARRIERS**

Unicarriers (Formerly known as Nissan Forklift) is one of the worlds leading providers of high performance material handling equipment offering a full range of forklifts for your logistic operation.

We offer 1.5 ton to 23 ton forklift, electric counter balance forklift (3&4 Wheels) reach trucks pallet trucks/ stackers/ order pickups.

#### **FORKLIFTS**